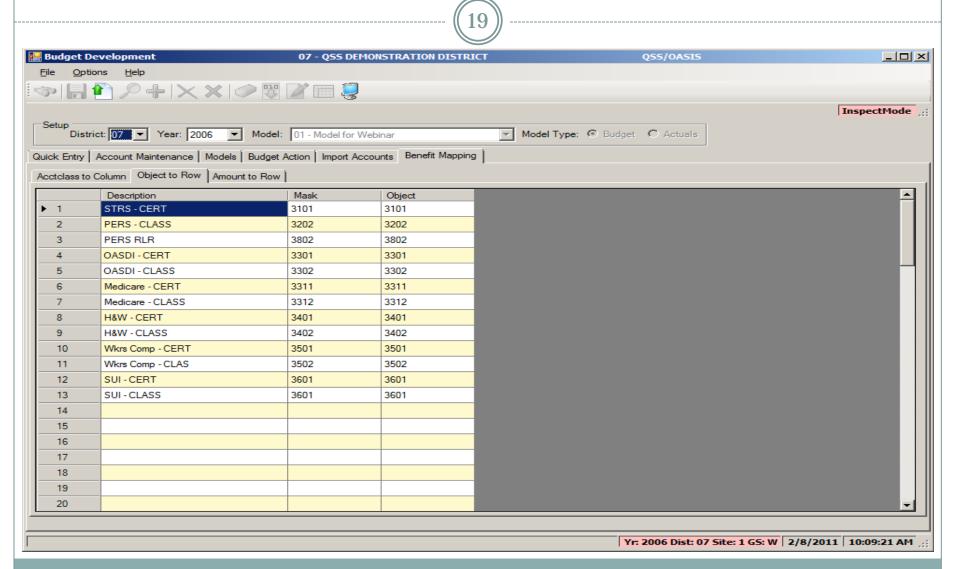

on, Links and Feedback"



## Budget Development Help+Video Dropdown List



# QCC Help Viewer after Selecting "Video: Budget Development only"



# QCC Budget Development / Quick Entry / Filter Tab



## QCC Budget Development / Quick Entry / Entry Tab



## QCC Budget Development / Quick Entry / Import Grid



## QCC Budget Development / Account Maint Tab



## QCC Budget Development / Budget Action – Auto Created



## QCC Budget Development / Budget Action Search Tab



## QCC Budget Development / Budget Action Lookup



## QCC Budget Development / Budget Action Add



# QCC Budget Development / Import Tab



# QCC Budget Development / Import Grid



#### QCC Budget Development / Benefit Mapping / Acct to Column Tab



#### QCC Budget Development / Benefit Mapping / Object to Row Tab



#### QCC Budget Development / Benefit Mapping / Amount to Row Tab



### QCC Budget Development / Pos Ctl Job Menu





#### Load Position Control Salaries to Budget Development – Main Tab



#### Load Position Control Salaries to Budget Development – Additional Tab



#### Load Position Control Salaries to Budget Development – Accts Load Tab



#### Load Position Control Salaries to Budget Development – Accts Clear Tab



#### Load Position Control Salaries to Budget Development – Job Tab



#### Load Position Control Benefits to Budget Development – Main Tab



#### Load Position Control Benefits to Budget Development – Additional Tab



#### Load Position Control Benefits to Budget Development – Accts Load Tab



#### Load Position Control Benefits to Budget Development – Accts Clear