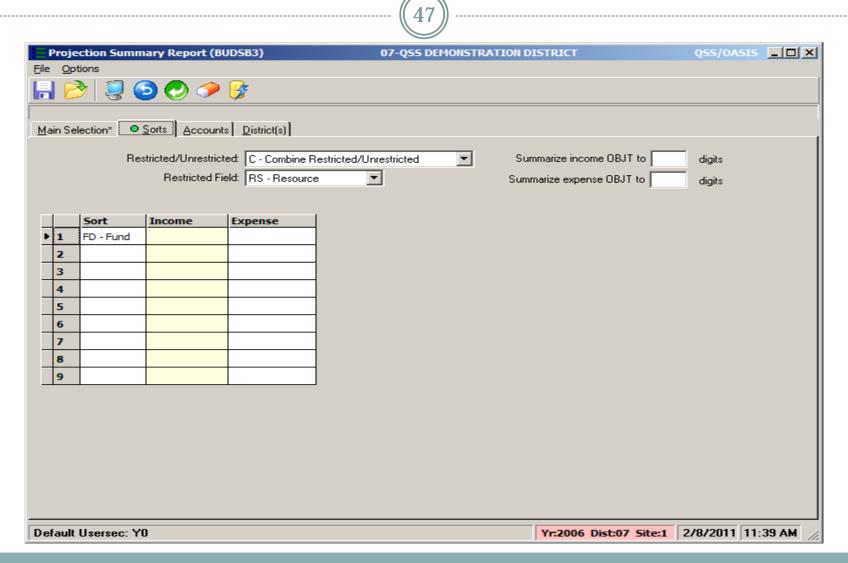

o Budget Development – Main Tab



#### Copy Ending Balances to Budget Development – Accounts Tab



#### Transfer Beginning Balances from Development to GL – Main Tab



#### Transfer Beginning Balances from Development to GL – Accounts Tab



## Budget Development Reports - Finance Job Menu



#### Benefit Mapping Values (BDR011) - Main Tab



#### Benefit Mapping Values (BDR011) – Submit Job Tab





#### Budget Actions Report (BDR200) - Main Tab





#### Budget/Actuals Model Report (BDR210) – Main Tab



# Comparative Report - Main Selection





# Comparative Report – Additional Selection



# Comparative Report – Sort Selection



## Comparative Report – Account Selection



#### Projection Summary Report (BUDSB3) – Main Tab





#### Projection Summary Report (BUDSB3) – Sorts Tab



#### Projection Summary Report (BUDSB3) – Accounts Tab



#### Projection Summary Report (BUDSB3) – District(s) Tab



#### Pseudo Code Report (BDR240) - Main Tab





### Pseudo Code Report (BDR240) – Submit Tab





#### Budget Development Processes – Finance Job Menu



#### Create Budget Transfers (BTXSUB) – Main Tab



#### Create Budget Transfers (BTXSUB) – Accounts Tab



### Budget Development Advance Topics - Give Feedback



|                |                             |               | Don Hemwall<br>Bret Dabel | \$0.00 | \$250.00 |
|----------------|-----------------------------|---------------|---------------------------|--------|----------|
| March 12, 2014 | Download flyer/registration |               | Diet Dabei                |        |          |
| 10am - 12noon  | D