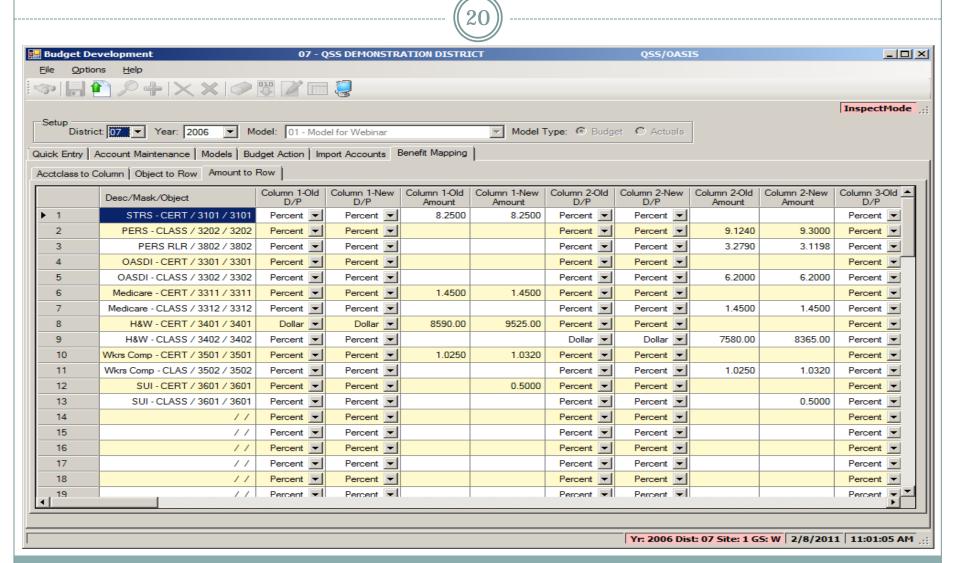

List



# QCC Help Viewer after Selecting "Video: Budget Development only"



# QCC Budget Development / Quick Entry / Filter Tab



## QCC Budget Development / Quick Entry / Entry Tab



## QCC Budget Development / Quick Entry / Import Grid



## QCC Budget Development / Account Maint Tab



## QCC Budget Development / Budget Action – Auto Created



## QCC Budget Development / Budget Action Search Tab



## QCC Budget Development / Budget Action Lookup



## QCC Budget Development / Budget Action Add



# QCC Budget Development / Import Tab



# QCC Budget Development / Import Grid



#### QCC Budget Development / Benefit Mapping / Acct to Column Tab



#### QCC Budget Development / Benefit Mapping / Object to Row Tab



#### QCC Budget Development / Benefit Mapping / Amount to Row Tab



### QCC Budget Development / Pos Ctl Job Menu





#### Load Position Control Salaries to Budget Development – Main Tab



#### Load Position Control Salaries to Budget Development – Additional Tab



#### Load Position Control Salaries to Budget Development – Accts Load Tab



#### Load Position Control Salaries to Budget Development – Accts Clear Tab



#### Load Position Control Salaries to Budget Development – Job Tab



#### Load Position Control Benefits to Budget Development – Main Tab



#### Load Position Control Benefits to Budget Development – Additional Tab



#### Load Position Control Benefits to Budget Development – Accts Load Tab



#### Load Position Control Benefits to Budget Development – Accts Clear Tab



#### Load Position Control Benefits to Budget Development – Jo