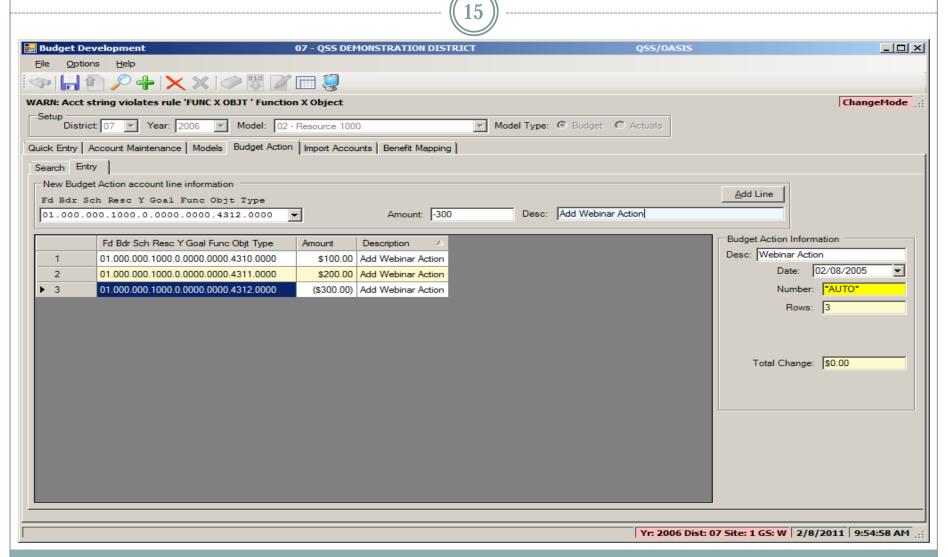

- Using Budget Development for GL Ending / Beginning Balances
- Generating Budget Development Reports

# QCC Financial System Menu Tree



## QCC Help+Video Dropdown List





# QCC Help Viewer after Selecting "Documentation, Links and Feedback"



## Budget Development Help+Video Dropdown List



# QCC Help Viewer after Selecting "Video: Budget Development only"



# QCC Budget Development / Quick Entry / Filter Tab



## QCC Budget Development / Quick Entry / Entry Tab



## QCC Budget Development / Quick Entry / Import Grid



## QCC Budget Development / Account Maint Tab



## QCC Budget Development / Budget Action – Auto Created



## QCC Budget Development / Budget Action Search Tab



## QCC Budget Development / Budget Action Lookup



## QCC Budget Development / Budget Action Add



# QCC Budget Development / Import Tab



# QCC Budget Development / Import Grid



#### QCC Budget Development / Benefit Mapping / Acct to Column Tab



#### QCC Budget Development / Benefit Mapping / Object to Row Tab



#### QCC Budget Development / Benefit Mapping / Amount to Row Tab



### QCC Budget Development / Pos Ctl Job Menu





#### Load Position Control Salaries to Budget Development – Main Tab



#### Load Position Control Salaries to Budget Development – Additional Tab



#### Load Position Control Salaries to Budget Development – Accts Load Tab



#### Load Position Control Salaries to Budget Development – Accts Clear Tab



#### Load Position Control Salaries to Budget Development – Job Tab



#### Load Position Control Benefits to Budget Development – Main Tab



#### L