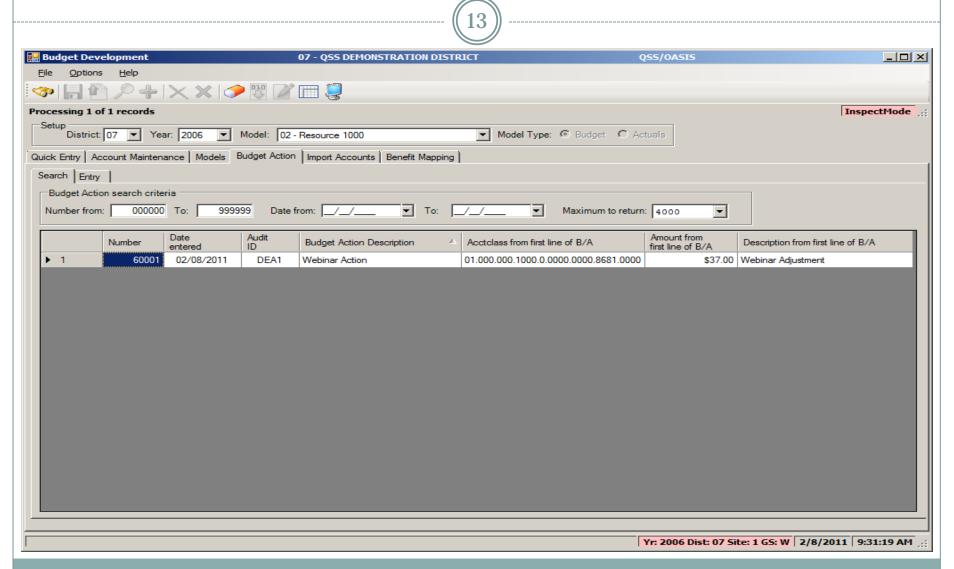

evelopment
- Using Position Control to Load Labor and Employer-Paid Benefits into Budget Development
- Using Budget Development for GL Ending / Beginning Balances
- Generating Budget Development Reports

# QCC Financial System Menu Tree



## QCC Help+Video Dropdown List





# QCC Help Viewer after Selecting "Documentation, Links and Feedback"



## Budget Development Help+Video Dropdown List



# QCC Help Viewer after Selecting "Video: Budget Development only"



# QCC Budget Development / Quick Entry / Filter Tab



## QCC Budget Development / Quick Entry / Entry Tab



## QCC Budget Development / Quick Entry / Import Grid



## QCC Budget Development / Account Maint Tab



## QCC Budget Development / Budget Action – Auto Created



## QCC Budget Development / Budget Action Search Tab



## QCC Budget Development / Budget Action Lookup



## QCC Budget Development / Budget Action Add



# QCC Budget Development / Import Tab



# QCC Budget Development / Import Grid



#### QCC Budget Development / Benefit Mapping / Acct to Column Tab



#### QCC Budget Development / Benefit Mapping / Object to Row Tab



#### QCC Budget Development / Benefit Mapping / Amount to Row Tab



### QCC Budget Development / Pos Ctl Job Menu





#### Load Position Control Salaries to Budget Development – Main Tab



#### Load Position Control Salaries to Budget Development – Additional Tab



#### Load Position Control Salaries to Budget Development – Accts Load Tab



#### Load Position Control Salaries to Budget Development – Accts Clear Tab



#### Load Position Control Salaries to Budget De