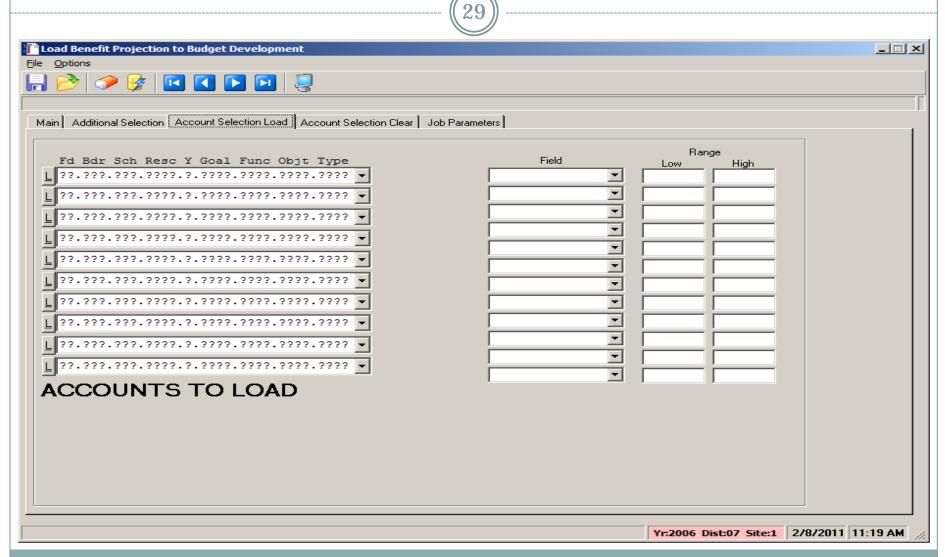

Tab



#### QCC Budget Development / Benefit Mapping / Object to Row Tab



#### QCC Budget Development / Benefit Mapping / Amount to Row Tab



### QCC Budget Development / Pos Ctl Job Menu





#### Load Position Control Salaries to Budget Development – Main Tab



#### Load Position Control Salaries to Budget Development – Additional Tab



#### Load Position Control Salaries to Budget Development – Accts Load Tab



#### Load Position Control Salaries to Budget Development – Accts Clear Tab



#### Load Position Control Salaries to Budget Development – Job Tab



#### Load Position Control Benefits to Budget Development – Main Tab



#### Load Position Control Benefits to Budget Development – Additional Tab



#### Load Position Control Benefits to Budget Development – Accts Load Tab



#### Load Position Control Benefits to Budget Development – Accts Clear Tab



#### Load Position Control Benefits to Budget Development – Job Tab



## QCC Budget Development / Finance Job Menu



#### Copy Ending Balances to Budget Development – Main Tab



#### Copy Ending Balances to Budget Development – Accounts Tab



#### Transfer Beginning Balances from Development to GL – Main Tab



#### Transfer Beginning Balances from Development to GL – Accounts Tab



## Budget Development Reports - Finance Job Menu



#### Benefit Mapping Values (BDR011) - Main Tab



#### Benefit Mapping Values (BDR011) – Submit Job Tab





#### Budget Actions Report (BDR200) - Main Tab





#### Budget/Actuals Model Report (BDR210) – Main Tab



# Comparative Report - Main Selection





# Comparative R