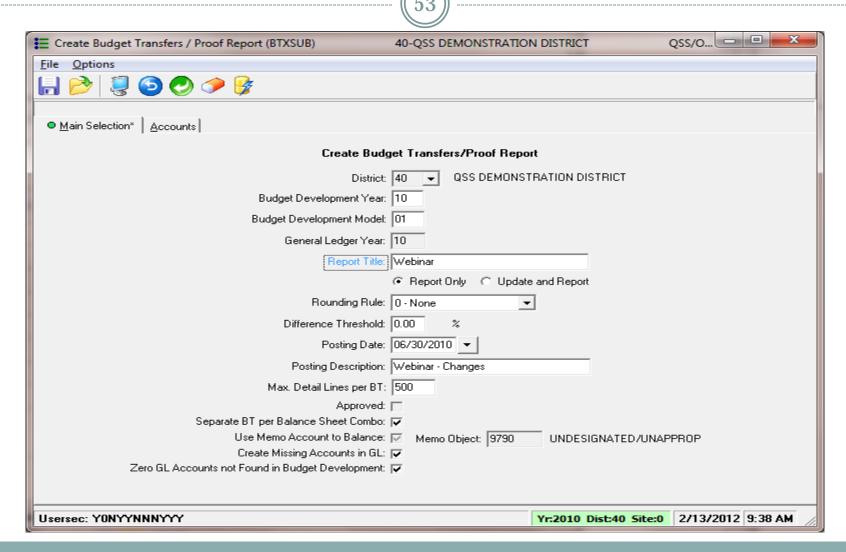

BDR011) - Main Tab



#### Benefit Mapping Values (BDR011) – Submit Job Tab





#### Budget Actions Report (BDR200) - Main Tab





#### Budget/Actuals Model Report (BDR210) – Main Tab



# Comparative Report - Main Selection





# Comparative Report – Additional Selection



# Comparative Report – Sort Selection



## Comparative Report – Account Selection



#### Projection Summary Report (BUDSB3) – Main Tab





#### Projection Summary Report (BUDSB3) – Sorts Tab



#### Projection Summary Report (BUDSB3) – Accounts Tab



#### Projection Summary Report (BUDSB3) – District(s) Tab



#### Pseudo Code Report (BDR240) - Main Tab





### Pseudo Code Report (BDR240) – Submit Tab





#### Budget Development Processes – Finance Job Menu



#### Create Budget Transfers (BTXSUB) – Main Tab



#### Create Budget Transfers (BTXSUB) – Accounts Tab



### Budget Development Advance Topics - Give Feedback



|                |                             |               | Don Hemwall<br>Bret Dabel | \$0.00 | \$250.00 |
|----------------|-----------------------------|---------------|---------------------------|--------|----------|
| March 12, 2014 | Download flyer/registration |               | Diet Dabei                |        |          |
| 10am - 12noon  | Download flyer              | Give Feedback |                           |        |          |