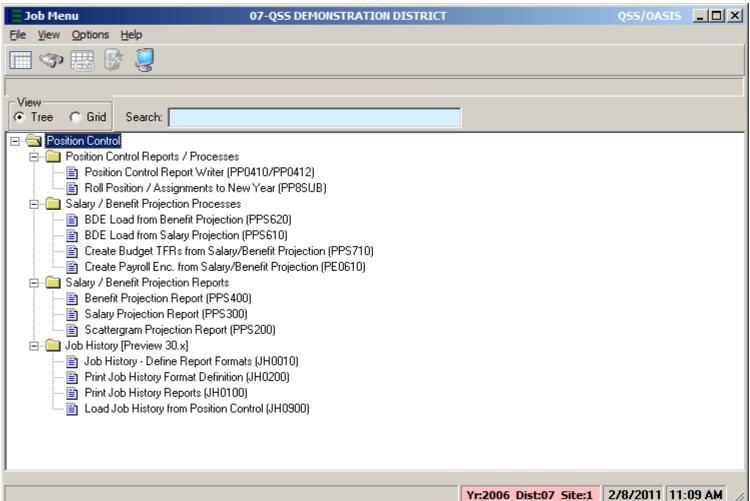

udget Development only"



# QCC Budget Development / Quick Entry / Filter Tab



## QCC Budget Development / Quick Entry / Entry Tab



## QCC Budget Development / Quick Entry / Import Grid



## QCC Budget Development / Account Maint Tab



## QCC Budget Development / Budget Action – Auto Created



## QCC Budget Development / Budget Action Search Tab



## QCC Budget Development / Budget Action Lookup



## QCC Budget Development / Budget Action Add



# QCC Budget Development / Import Tab



# QCC Budget Development / Import Grid



#### QCC Budget Development / Benefit Mapping / Acct to Column Tab



#### QCC Budget Development / Benefit Mapping / Object to Row Tab



#### QCC Budget Development / Benefit Mapping / Amount to Row Tab



### QCC Budget Development / Pos Ctl Job Menu





#### Load Position Control Salaries to Budget Development – Main Tab



#### Load Position Control Salaries to Budget Development – Additional Tab



#### Load Position Control Salaries to Budget Development – Accts Load Tab



#### Load Position Control Salaries to Budget Development – Accts Clear Tab



#### Load Position Control Salaries to Budget Development – Job Tab



#### Load Position Control Benefits to Budget Development – Main Tab



#### Load Position Control Benefits to Budget Development – Additional Tab



#### Load Position Control Benefits to Budget Development – Accts Load Tab



#### Load Position Control Benefits to Budget Development – Accts Clear Tab



#### Load Position Control Benefits to Budget Development – Job Tab



## QCC Budget Development / Finance Job Me