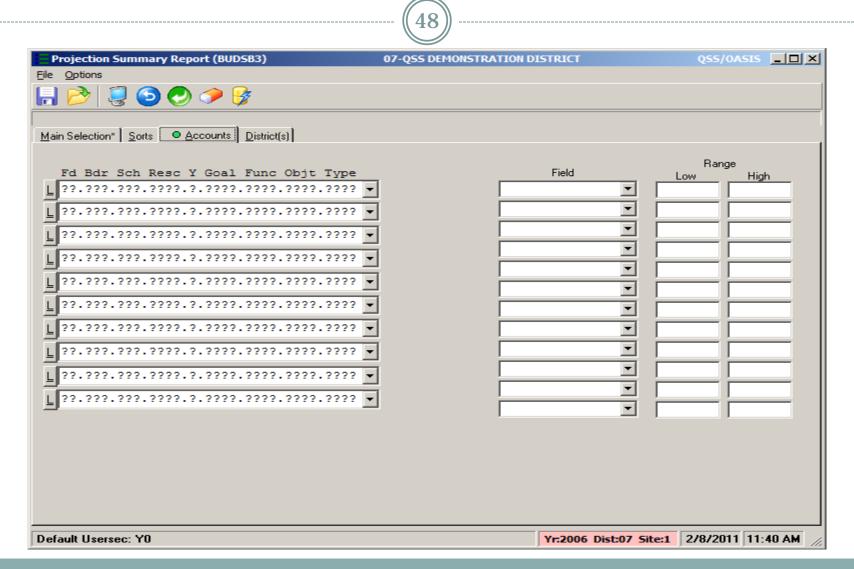

es to Budget Development – Accounts Tab



#### Transfer Beginning Balances from Development to GL – Main Tab



#### Transfer Beginning Balances from Development to GL – Accounts Tab



## Budget Development Reports - Finance Job Menu



#### Benefit Mapping Values (BDR011) - Main Tab



#### Benefit Mapping Values (BDR011) – Submit Job Tab





#### Budget Actions Report (BDR200) - Main Tab





#### Budget/Actuals Model Report (BDR210) – Main Tab



# Comparative Report - Main Selection





# Comparative Report – Additional Selection



# Comparative Report – Sort Selection



## Comparative Report – Account Selection



#### Projection Summary Report (BUDSB3) – Main Tab





#### Projection Summary Report (BUDSB3) – Sorts Tab



#### Projection Summary Report (BUDSB3) – Accounts Tab



#### Projection Summary Report (BUDSB3) – District(s) Tab



#### Pseudo Code Report (BDR240) - Main Tab





### Pseudo Code Report (BDR240) – Submit Tab





#### Budget Development Processes – Finance Job Menu



#### Create Budget Transfers (BTXSUB) – Main Tab



#### Create Budget Transfers (BTXSUB) – Accounts Tab



### Budget Development Advance Topics - Give Feedback



|                |                             |               | Don Hemwall<br>Bret Dabel | \$0.00 | \$250.00 |
|----------------|-----------------------------|---------------|---------------------------|--------|----------|
| March 12, 2014 | Download flyer/registration |               | Diet Dabei                |        |          |
| 10am - 12noon  | Download flyer              | Give Feedback |