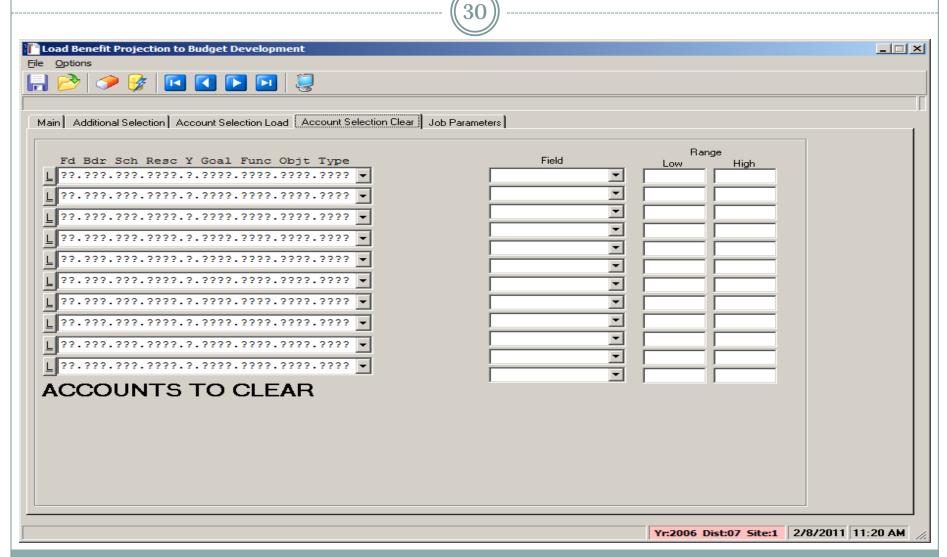

# QCC Budget Development / Benefit Mapping / Amount to Row Tab



### QCC Budget Development / Pos Ctl Job Menu





#### Load Position Control Salaries to Budget Development – Main Tab



#### Load Position Control Salaries to Budget Development – Additional Tab



#### Load Position Control Salaries to Budget Development – Accts Load Tab



#### Load Position Control Salaries to Budget Development – Accts Clear Tab



#### Load Position Control Salaries to Budget Development – Job Tab



#### Load Position Control Benefits to Budget Development – Main Tab



#### Load Position Control Benefits to Budget Development – Additional Tab



#### Load Position Control Benefits to Budget Development – Accts Load Tab



#### Load Position Control Benefits to Budget Development – Accts Clear Tab



#### Load Position Control Benefits to Budget Development – Job Tab



## QCC Budget Development / Finance Job Menu



#### Copy Ending Balances to Budget Development – Main Tab



#### Copy Ending Balances to Budget Development – Accounts Tab



#### Transfer Beginning Balances from Development to GL – Main Tab



#### Transfer Beginning Balances from Development to GL – Accounts Tab



## Budget Development Reports - Finance Job Menu



#### Benefit Mapping Values (BDR011) - Main Tab



#### Benefit Mapping Values (BDR011) – Submit Job Tab





#### Budget Actions Report (BDR200) - Main Tab





#### Budget/Actuals Model Report (BDR210) – Main Tab



# Comparative Report - Main Selection





# Comparative Report – Additional Selection



# Comparative Report – Sort Selection



## Com