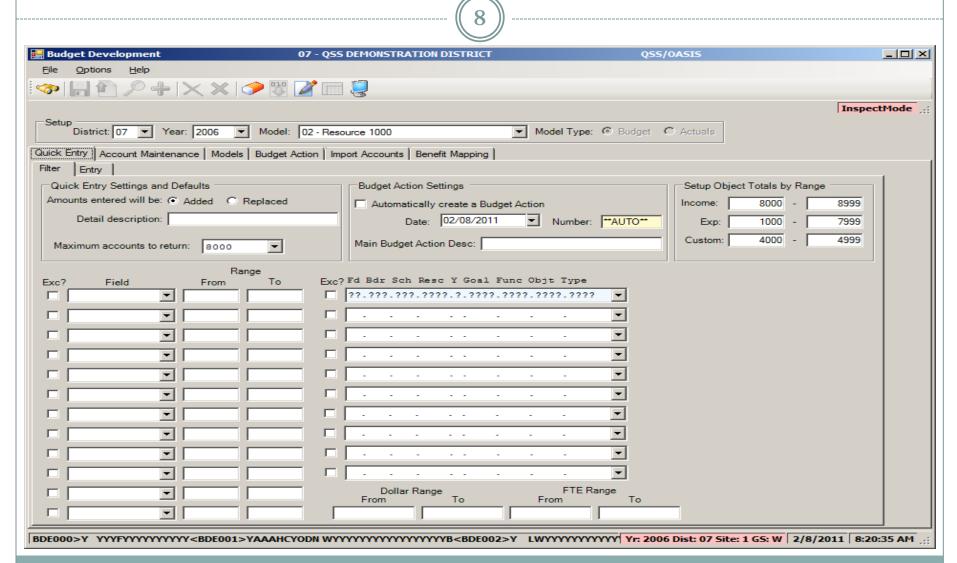

ednesday, March 12, 2014
Sponsored by
QSSUG Finance/Personnel
Presenter: Don Hemwall
Q&A: Lois Milstead

#### Features to be Reviewed

2

- Exporting and Importing budgets to/from Budget Development
- Creating Budget Actions
- Calculating Employer-Paid Benefits within Budget Development
- Using Position Control to Load Labor and Employer-Paid Benefits into Budget Development
- Using Budget Development for GL Ending / Beginning Balances
- Generating Budget Development Reports

# QCC Financial System Menu Tree



## QCC Help+Video Dropdown List





# QCC Help Viewer after Selecting "Documentation, Links and Feedback"



## Budget Development Help+Video Dropdown List



# QCC Help Viewer after Selecting "Video: Budget Development only"



# QCC Budget Development / Quick Entry / Filter Tab



## QCC Budget Development / Quick Entry / Entry Tab



## QCC Budget Development / Quick Entry / Import Grid



## QCC Budget Development / Account Maint Tab



## QCC Budget Development / Budget Action – Auto Created



## QCC Budget Development / Budget Action Search Tab



## QCC Budget Development / Budget Action Lookup



## QCC Budget Development / Budget Action Add



# QCC Budget Development / Import Tab



# QCC Budget Development / Import Grid



#### QCC Budget Development / Benefit Mapping / Acct to Column Tab



#### QCC Budget Development / Benefit Mapping / Object to Row Tab



#### QCC Budget Development / Benefit Mapping / Amount to Row Tab



### QCC Budget Development / Pos Ctl Job Menu





#### Load Position Control Salaries to Budget Development – Main Tab



#### L