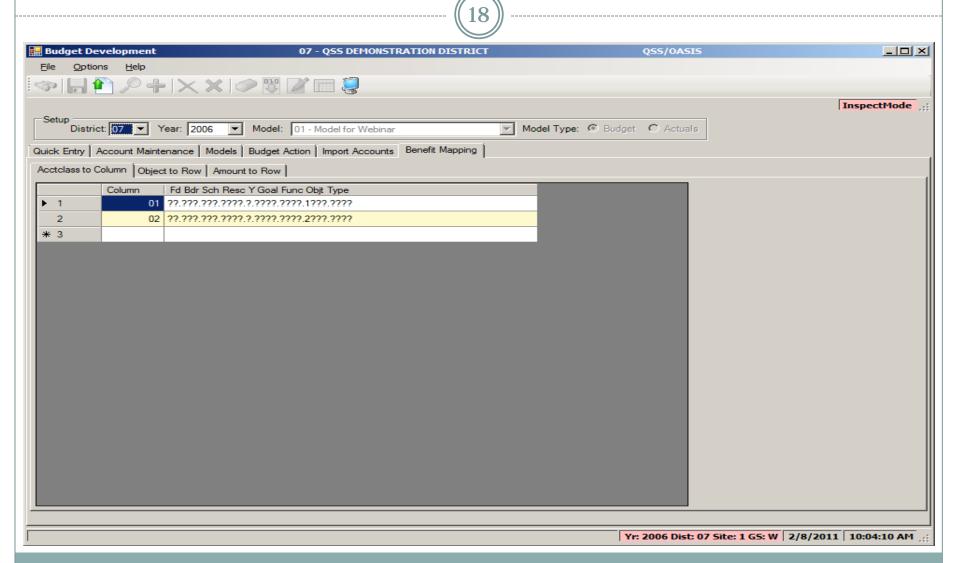

deo Dropdown List





# QCC Help Viewer after Selecting "Documentation, Links and Feedback"



## Budget Development Help+Video Dropdown List



# QCC Help Viewer after Selecting "Video: Budget Development only"



# QCC Budget Development / Quick Entry / Filter Tab



## QCC Budget Development / Quick Entry / Entry Tab



## QCC Budget Development / Quick Entry / Import Grid



## QCC Budget Development / Account Maint Tab



## QCC Budget Development / Budget Action – Auto Created



## QCC Budget Development / Budget Action Search Tab



## QCC Budget Development / Budget Action Lookup



## QCC Budget Development / Budget Action Add



# QCC Budget Development / Import Tab



# QCC Budget Development / Import Grid



#### QCC Budget Development / Benefit Mapping / Acct to Column Tab



#### QCC Budget Development / Benefit Mapping / Object to Row Tab



#### QCC Budget Development / Benefit Mapping / Amount to Row Tab



### QCC Budget Development / Pos Ctl Job Menu





#### Load Position Control Salaries to Budget Development – Main Tab



#### Load Position Control Salaries to Budget Development – Additional Tab



#### Load Position Control Salaries to Budget Development – Accts Load Tab



#### Load Position Control Salaries to Budget Development – Accts Clear Tab



#### Load Position Control Salaries to Budget Development – Job Tab



#### Load Position Control Benefits to Budget Development – Main Tab



#### Load Position Control Benefits to Budget Development – Additional Tab



#### Load Position Control Benefits to Budget Development – Accts Load Tab



###