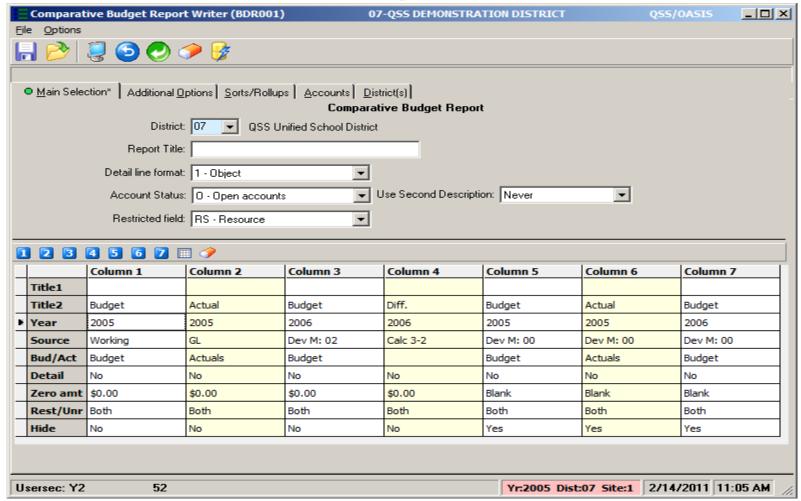

Accts Load Tab



#### Load Position Control Benefits to Budget Development – Accts Clear Tab



#### Load Position Control Benefits to Budget Development – Job Tab



## QCC Budget Development / Finance Job Menu



#### Copy Ending Balances to Budget Development – Main Tab



#### Copy Ending Balances to Budget Development – Accounts Tab



#### Transfer Beginning Balances from Development to GL – Main Tab



#### Transfer Beginning Balances from Development to GL – Accounts Tab



## Budget Development Reports - Finance Job Menu



#### Benefit Mapping Values (BDR011) - Main Tab



#### Benefit Mapping Values (BDR011) – Submit Job Tab





#### Budget Actions Report (BDR200) - Main Tab





#### Budget/Actuals Model Report (BDR210) – Main Tab



# Comparative Report - Main Selection





# Comparative Report – Additional Selection



# Comparative Report – Sort Selection



## Comparative Report – Account Selection



#### Projection Summary Report (BUDSB3) – Main Tab





#### Projection Summary Report (BUDSB3) – Sorts Tab



#### Projection Summary Report (BUDSB3) – Accounts Tab



#### Projection Summary Report (BUDSB3) – District(s) Tab



#### Pseudo Code Report (BDR240) - Main Tab





### Pseudo Code Report (BDR240) – Submit Tab





#### Budget Development Processes – Finance Job Menu



#### Create Budget Transfers (BTXSUB) – Main Tab



#### Create Budget Transfers (BTXSUB) – Accounts Tab



### Budget Development Advance Topics - Give Feedback



|                |                             |               | Don Hemwall<br>Bret Dabel | \$0.00 | \$250.00 |
|-