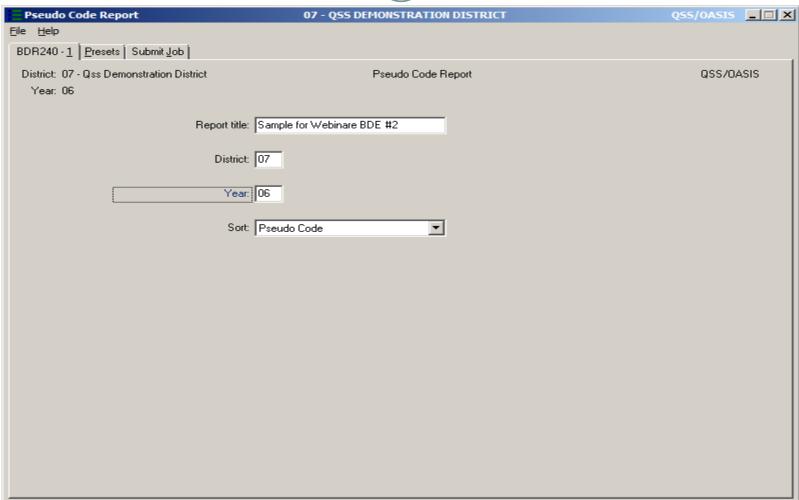

#### Transfer Beginning Balances from Development to GL – Accounts Tab



## Budget Development Reports - Finance Job Menu



#### Benefit Mapping Values (BDR011) - Main Tab



#### Benefit Mapping Values (BDR011) – Submit Job Tab





#### Budget Actions Report (BDR200) - Main Tab





#### Budget/Actuals Model Report (BDR210) – Main Tab



# Comparative Report - Main Selection





# Comparative Report – Additional Selection



# Comparative Report – Sort Selection



## Comparative Report – Account Selection



#### Projection Summary Report (BUDSB3) – Main Tab





#### Projection Summary Report (BUDSB3) – Sorts Tab



#### Projection Summary Report (BUDSB3) – Accounts Tab



#### Projection Summary Report (BUDSB3) – District(s) Tab



#### Pseudo Code Report (BDR240) - Main Tab





### Pseudo Code Report (BDR240) – Submit Tab





#### Budget Development Processes – Finance Job Menu



#### Create Budget Transfers (BTXSUB) – Main Tab



#### Create Budget Transfers (BTXSUB) – Accounts Tab



### Budget Development Advance Topics - Give Feedback



|                |                             |               | Don Hemwall<br>Bret Dabel | \$0.00 | \$250.00 |
|----------------|-----------------------------|---------------|---------------------------|--------|----------|
| March 12, 2014 | Download flyer/registration |               | Diet Dabei                |        |          |
| 10am - 12noon  | Download flyer              | Give Feedback |                           |        |          |