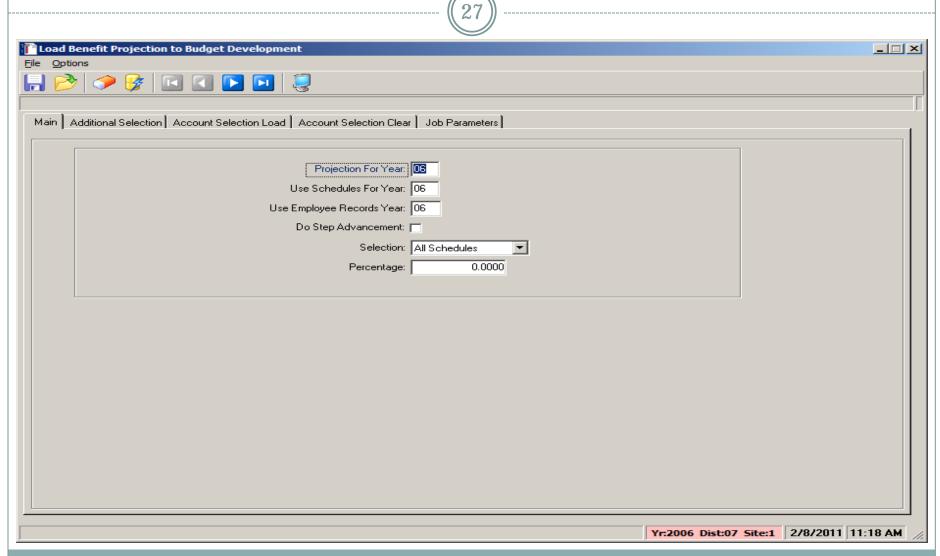

on Add



# QCC Budget Development / Import Tab



# QCC Budget Development / Import Grid



#### QCC Budget Development / Benefit Mapping / Acct to Column Tab



#### QCC Budget Development / Benefit Mapping / Object to Row Tab



#### QCC Budget Development / Benefit Mapping / Amount to Row Tab



### QCC Budget Development / Pos Ctl Job Menu





#### Load Position Control Salaries to Budget Development – Main Tab



#### Load Position Control Salaries to Budget Development – Additional Tab



#### Load Position Control Salaries to Budget Development – Accts Load Tab



#### Load Position Control Salaries to Budget Development – Accts Clear Tab



#### Load Position Control Salaries to Budget Development – Job Tab



#### Load Position Control Benefits to Budget Development – Main Tab



#### Load Position Control Benefits to Budget Development – Additional Tab



#### Load Position Control Benefits to Budget Development – Accts Load Tab



#### Load Position Control Benefits to Budget Development – Accts Clear Tab



#### Load Position Control Benefits to Budget Development – Job Tab



## QCC Budget Development / Finance Job Menu



#### Copy Ending Balances to Budget Development – Main Tab



#### Copy Ending Balances to Budget Development – Accounts Tab



#### Transfer Beginning Balances from Development to GL – Main Tab



#### Transfer Beginning Balances from Development to GL – Accounts Tab



## Budget Development Reports - Finance Job Menu



#### Benefit Mapping Values (BDR011) - Main Tab



#### Benefit Mapping Values (BDR011) – Submit Job Tab





#### Budge