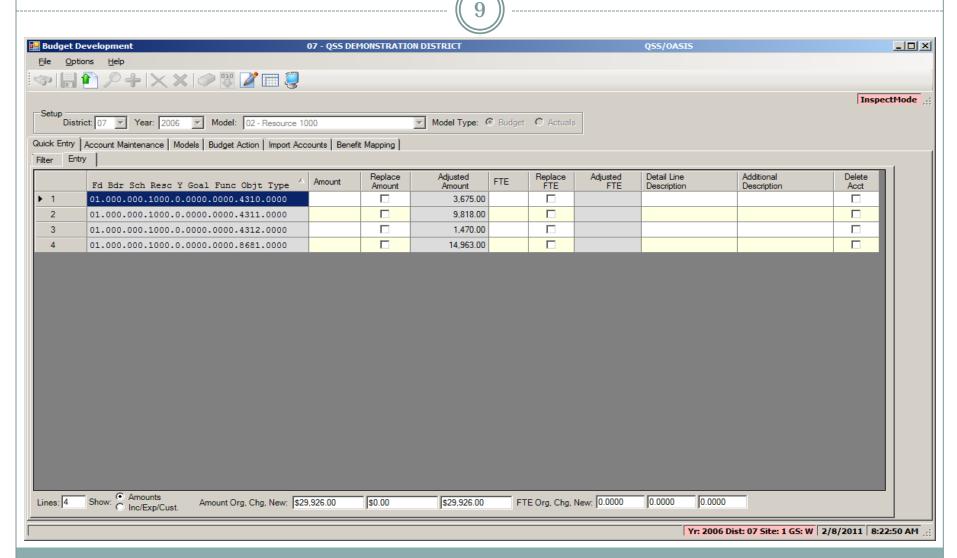

sonnel
Presenter: Don Hemwall
Q&A: Lois Milstead

#### Features to be Reviewed

2

- Exporting and Importing budgets to/from Budget Development
- Creating Budget Actions
- Calculating Employer-Paid Benefits within Budget Development
- Using Position Control to Load Labor and Employer-Paid Benefits into Budget Development
- Using Budget Development for GL Ending / Beginning Balances
- Generating Budget Development Reports

# QCC Financial System Menu Tree



## QCC Help+Video Dropdown List





# QCC Help Viewer after Selecting "Documentation, Links and Feedback"



## Budget Development Help+Video Dropdown List



# QCC Help Viewer after Selecting "Video: Budget Development only"



# QCC Budget Development / Quick Entry / Filter Tab



## QCC Budget Development / Quick Entry / Entry Tab



## QCC Budget Development / Quick Entry / Import Grid



## QCC Budget Development / Account Maint Tab



## QCC Budget Development / Budget Action – Auto Created



## QCC Budget Development / Budget Action Search Tab



## QCC Budget Development / Budget Action Lookup



## QCC Budget Development / Budget Action Add



# QCC Budget Development / Import Tab



# QCC Budget Development / Import Grid



#### QCC Budget Development / Benefit Mapping / Acct to Column Tab



#### QCC Budget Development / Benefit Mapping / Object to Row Tab



#### QCC Budget Development / Benefit Mapping / Amount to Row Tab



### QCC Budget Development / Pos Ctl Job Menu





#### Load Position Control Salaries to Budget Development – Main Tab



#### Load Position Control Salaries to Budget Development – A