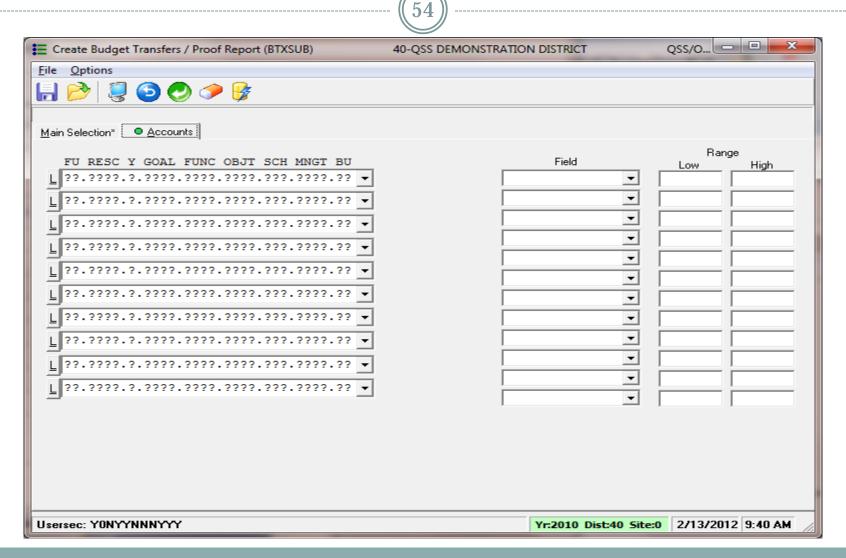

1) – Submit Job Tab





#### Budget Actions Report (BDR200) - Main Tab





#### Budget/Actuals Model Report (BDR210) – Main Tab



# Comparative Report - Main Selection





# Comparative Report – Additional Selection



# Comparative Report – Sort Selection



## Comparative Report – Account Selection



#### Projection Summary Report (BUDSB3) – Main Tab





#### Projection Summary Report (BUDSB3) – Sorts Tab



#### Projection Summary Report (BUDSB3) – Accounts Tab



#### Projection Summary Report (BUDSB3) – District(s) Tab



#### Pseudo Code Report (BDR240) - Main Tab





### Pseudo Code Report (BDR240) – Submit Tab





#### Budget Development Processes – Finance Job Menu



#### Create Budget Transfers (BTXSUB) – Main Tab



#### Create Budget Transfers (BTXSUB) – Accounts Tab



### Budget Development Advance Topics - Give Feedback



|                |                             |               | Don Hemwall<br>Bret Dabel | \$0.00 | \$250.00 |
|----------------|-----------------------------|---------------|---------------------------|--------|----------|
| March 12, 2014 | Download flyer/registration |               | Diet Dabei                |        |          |
| 10am - 12noon  | Download flyer              | Give Feedback |                           |        |          |