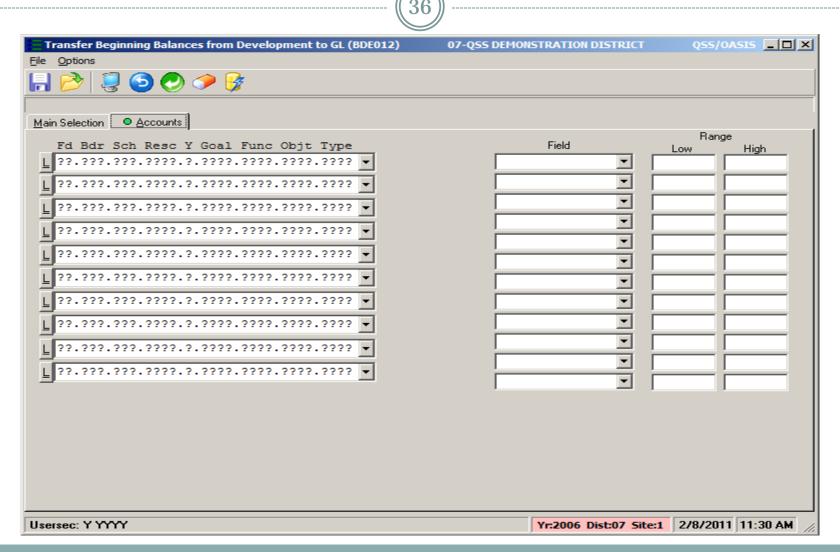

Development – Accts Clear Tab



#### Load Position Control Salaries to Budget Development – Job Tab



#### Load Position Control Benefits to Budget Development – Main Tab



#### Load Position Control Benefits to Budget Development – Additional Tab



#### Load Position Control Benefits to Budget Development – Accts Load Tab



#### Load Position Control Benefits to Budget Development – Accts Clear Tab



#### Load Position Control Benefits to Budget Development – Job Tab



## QCC Budget Development / Finance Job Menu



#### Copy Ending Balances to Budget Development – Main Tab



#### Copy Ending Balances to Budget Development – Accounts Tab



#### Transfer Beginning Balances from Development to GL – Main Tab



#### Transfer Beginning Balances from Development to GL – Accounts Tab



## Budget Development Reports - Finance Job Menu



#### Benefit Mapping Values (BDR011) - Main Tab



#### Benefit Mapping Values (BDR011) – Submit Job Tab





#### Budget Actions Report (BDR200) - Main Tab





#### Budget/Actuals Model Report (BDR210) – Main Tab



# Comparative Report - Main Selection





# Comparative Report – Additional Selection



# Comparative Report – Sort Selection



## Comparative Report – Account Selection



#### Projection Summary Report (BUDSB3) – Main Tab





#### Projection Summary Report (BUDSB3) – Sorts Tab



#### Projection Summary Report (BUDSB3) – Accounts Tab



#### Projection Summary Report (BUDSB3) – District(s) Tab



#### Pseudo Code Report (BDR240) - Main Tab





### Pseudo Code Report (BDR240) – Submit Tab





#### Budget Development