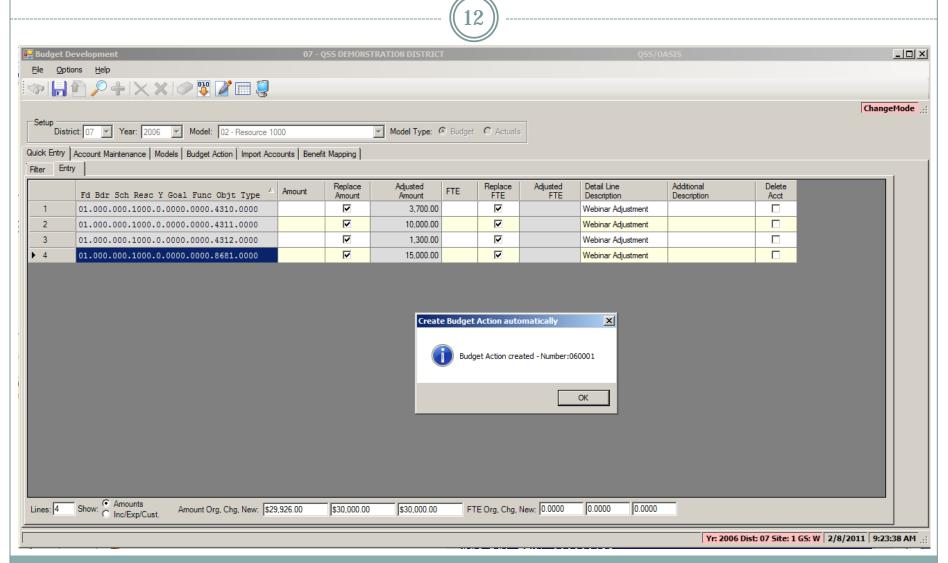

ons
- Calculating Employer-Paid Benefits within Budget Development
- Using Position Control to Load Labor and Employer-Paid Benefits into Budget Development
- Using Budget Development for GL Ending / Beginning Balances
- Generating Budget Development Reports

# QCC Financial System Menu Tree



## QCC Help+Video Dropdown List





# QCC Help Viewer after Selecting "Documentation, Links and Feedback"



## Budget Development Help+Video Dropdown List



# QCC Help Viewer after Selecting "Video: Budget Development only"



# QCC Budget Development / Quick Entry / Filter Tab



## QCC Budget Development / Quick Entry / Entry Tab



## QCC Budget Development / Quick Entry / Import Grid



## QCC Budget Development / Account Maint Tab



## QCC Budget Development / Budget Action – Auto Created



## QCC Budget Development / Budget Action Search Tab



## QCC Budget Development / Budget Action Lookup



## QCC Budget Development / Budget Action Add



# QCC Budget Development / Import Tab



# QCC Budget Development / Import Grid



#### QCC Budget Development / Benefit Mapping / Acct to Column Tab



#### QCC Budget Development / Benefit Mapping / Object to Row Tab



#### QCC Budget Development / Benefit Mapping / Amount to Row Tab



### QCC Budget Development / Pos Ctl Job Menu





#### Load Position Control Salaries to Budget Development – Main Tab



#### Load Position Control Salaries to Budget Development – Additional Tab



#### Load Position Control Salaries to Budget Development – Accts Load Tab



#### Load Position Control Salaries to Budget Development – Accts Clear