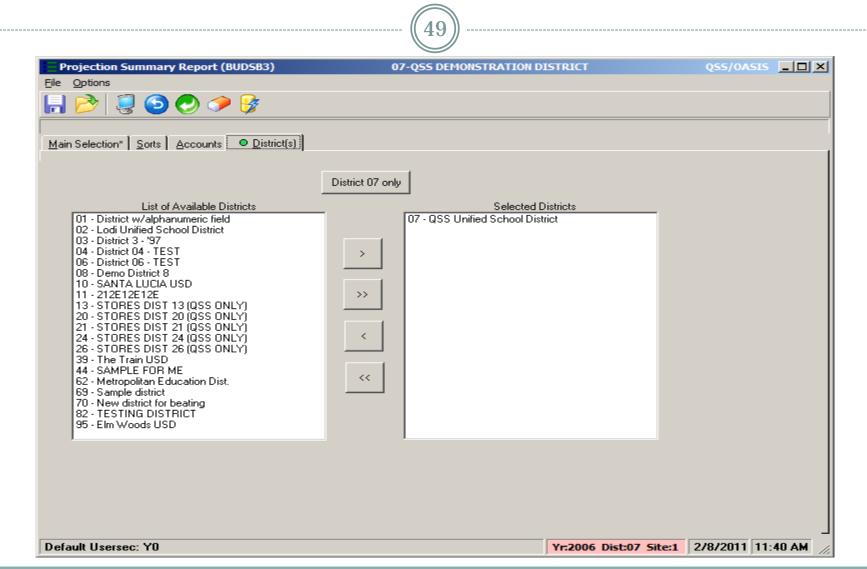

nning Balances from Development to GL – Main Tab



#### Transfer Beginning Balances from Development to GL – Accounts Tab



## Budget Development Reports - Finance Job Menu



#### Benefit Mapping Values (BDR011) - Main Tab



#### Benefit Mapping Values (BDR011) – Submit Job Tab





#### Budget Actions Report (BDR200) - Main Tab





#### Budget/Actuals Model Report (BDR210) – Main Tab



# Comparative Report - Main Selection





# Comparative Report – Additional Selection



# Comparative Report – Sort Selection



## Comparative Report – Account Selection



#### Projection Summary Report (BUDSB3) – Main Tab





#### Projection Summary Report (BUDSB3) – Sorts Tab



#### Projection Summary Report (BUDSB3) – Accounts Tab



#### Projection Summary Report (BUDSB3) – District(s) Tab



#### Pseudo Code Report (BDR240) - Main Tab





### Pseudo Code Report (BDR240) – Submit Tab





#### Budget Development Processes – Finance Job Menu



#### Create Budget Transfers (BTXSUB) – Main Tab



#### Create Budget Transfers (BTXSUB) – Accounts Tab



### Budget Development Advance Topics - Give Feedback



|                |                             |               | Don Hemwall<br>Bret Dabel | \$0.00 | \$250.00 |
|----------------|-----------------------------|---------------|---------------------------|--------|----------|
| March 12, 2014 | Download flyer/registration |               | Diet Dabei                |        |          |
| 10am - 12noon  | Download flyer              | Give Feedback |                           |        |          |