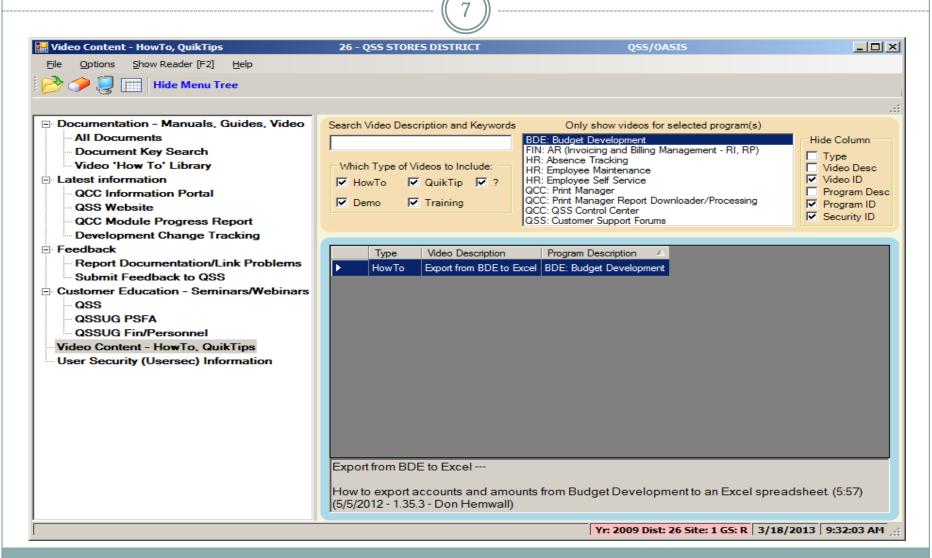

# Advanced Topics in QCC Budget Development

1 ))

Wednesday, March 12, 2014
Sponsored by
QSSUG Finance/Personnel
Presenter: Don Hemwall
Q&A: Lois Milstead

#### Features to be Reviewed

2

- Exporting and Importing budgets to/from Budget Development
- Creating Budget Actions
- Calculating Employer-Paid Benefits within Budget Development
- Using Position Control to Load Labor and Employer-Paid Benefits into Budget Development
- Using Budget Development for GL Ending / Beginning Balances
- Generating Budget Development Reports

# QCC Financial System Menu Tree



## QCC Help+Video Dropdown List





# QCC Help Viewer after Selecting "Documentation, Links and Feedback"



## Budget Development Help+Video Dropdown List



# QCC Help Viewer after Selecting "Video: Budget Development only"



# QCC Budget Development / Quick Entry / Filter Tab



## QCC Budget Development / Quick Entry / Entry Tab



## QCC Budget Development / Quick Entry / Import Grid



## QCC Budget Development / Account Maint Tab



## QCC Budget Development / Budget Action – Auto Created



## QCC Budget Development / Budget Action Search Tab



## QCC Budget Development / Budget Action Lookup



## QCC Budget Development / Budget Action Add



# QCC Budget Development / Import Tab



# QCC Budget Development / Import Grid



#### QCC Budget Development / Benefit Mapping / Acct to Column Tab



#### QCC Budget Development / Benefit Mapping / Object to Row Tab



#### QCC Budget Development / Benefit Mapping / Amount to Row Tab



### QCC Budget Development / Pos Ctl Job Menu





#### Load Position Cont