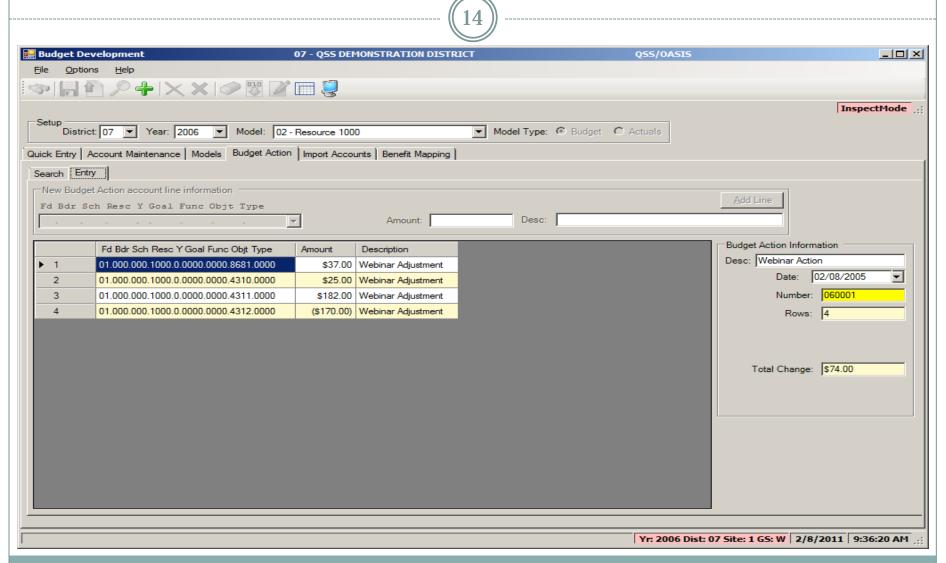

d Employer-Paid Benefits into Budget Development
- Using Budget Development for GL Ending / Beginning Balances
- Generating Budget Development Reports

# QCC Financial System Menu Tree



## QCC Help+Video Dropdown List





# QCC Help Viewer after Selecting "Documentation, Links and Feedback"



## Budget Development Help+Video Dropdown List



# QCC Help Viewer after Selecting "Video: Budget Development only"



# QCC Budget Development / Quick Entry / Filter Tab



## QCC Budget Development / Quick Entry / Entry Tab



## QCC Budget Development / Quick Entry / Import Grid



## QCC Budget Development / Account Maint Tab



## QCC Budget Development / Budget Action – Auto Created



## QCC Budget Development / Budget Action Search Tab



## QCC Budget Development / Budget Action Lookup



## QCC Budget Development / Budget Action Add



# QCC Budget Development / Import Tab



# QCC Budget Development / Import Grid



#### QCC Budget Development / Benefit Mapping / Acct to Column Tab



#### QCC Budget Development / Benefit Mapping / Object to Row Tab



#### QCC Budget Development / Benefit Mapping / Amount to Row Tab



### QCC Budget Development / Pos Ctl Job Menu





#### Load Position Control Salaries to Budget Development – Main Tab



#### Load Position Control Salaries to Budget Development – Additional Tab



#### Load Position Control Salaries to Budget Development – Accts Load Tab



#### Load Position Control Salaries to Budget Development – Accts Clear Tab



#### Load Position Control Salaries to Budget Development – Job Tab



#### Load Position Control Be