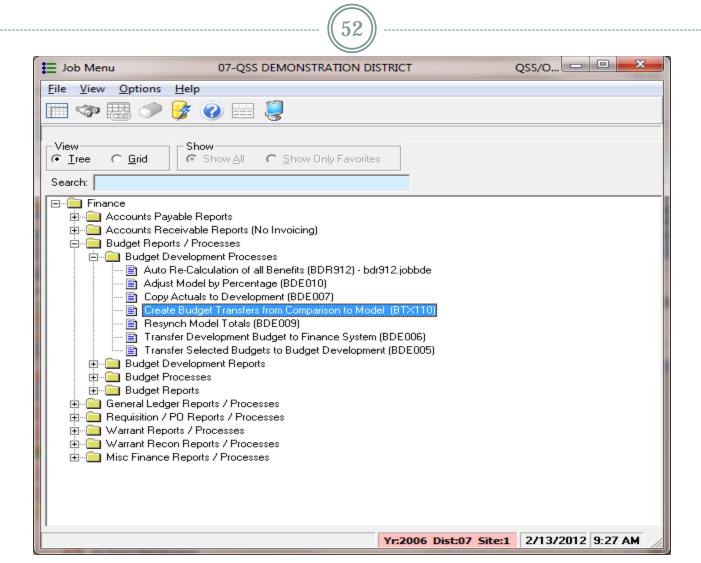

- Finance Job Menu



#### Benefit Mapping Values (BDR011) - Main Tab



#### Benefit Mapping Values (BDR011) – Submit Job Tab





#### Budget Actions Report (BDR200) - Main Tab





#### Budget/Actuals Model Report (BDR210) – Main Tab



# Comparative Report - Main Selection





# Comparative Report – Additional Selection



# Comparative Report – Sort Selection



## Comparative Report – Account Selection



#### Projection Summary Report (BUDSB3) – Main Tab





#### Projection Summary Report (BUDSB3) – Sorts Tab



#### Projection Summary Report (BUDSB3) – Accounts Tab



#### Projection Summary Report (BUDSB3) – District(s) Tab



#### Pseudo Code Report (BDR240) - Main Tab





### Pseudo Code Report (BDR240) – Submit Tab





#### Budget Development Processes – Finance Job Menu



#### Create Budget Transfers (BTXSUB) – Main Tab



#### Create Budget Transfers (BTXSUB) – Accounts Tab



### Budget Development Advance Topics - Give Feedback



|                |                             |               | Don Hemwall<br>Bret Dabel | \$0.00 | \$250.00 |
|----------------|-----------------------------|---------------|---------------------------|--------|----------|
| March 12, 2014 | Download flyer/registration |               | Diet Dabei                |        |          |
| 10am - 12noon  | Download flyer              | Give Feedback |                           |        |          |