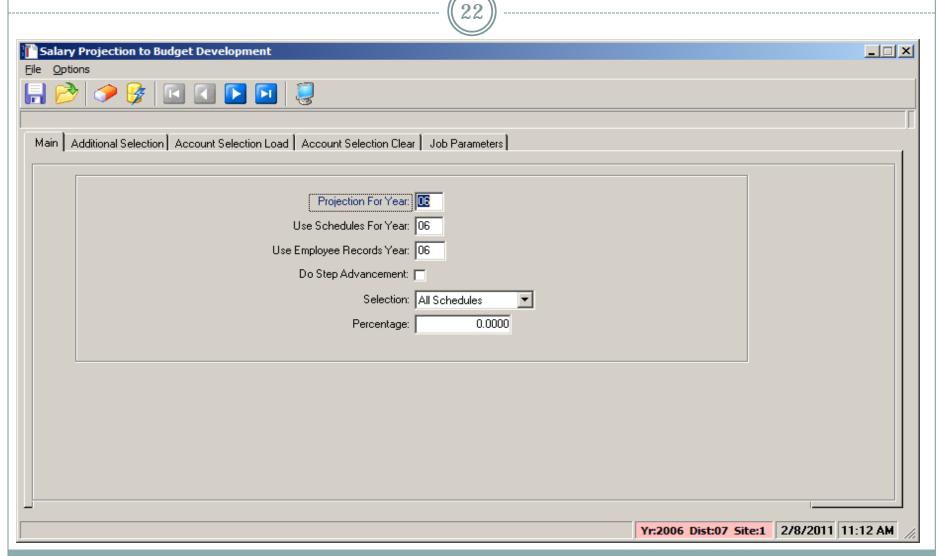

er Tab



## QCC Budget Development / Quick Entry / Entry Tab



## QCC Budget Development / Quick Entry / Import Grid



## QCC Budget Development / Account Maint Tab



## QCC Budget Development / Budget Action – Auto Created



## QCC Budget Development / Budget Action Search Tab



## QCC Budget Development / Budget Action Lookup



## QCC Budget Development / Budget Action Add



# QCC Budget Development / Import Tab



# QCC Budget Development / Import Grid



#### QCC Budget Development / Benefit Mapping / Acct to Column Tab



#### QCC Budget Development / Benefit Mapping / Object to Row Tab



#### QCC Budget Development / Benefit Mapping / Amount to Row Tab



### QCC Budget Development / Pos Ctl Job Menu





#### Load Position Control Salaries to Budget Development – Main Tab



#### Load Position Control Salaries to Budget Development – Additional Tab



#### Load Position Control Salaries to Budget Development – Accts Load Tab



#### Load Position Control Salaries to Budget Development – Accts Clear Tab



#### Load Position Control Salaries to Budget Development – Job Tab



#### Load Position Control Benefits to Budget Development – Main Tab



#### Load Position Control Benefits to Budget Development – Additional Tab



#### Load Position Control Benefits to Budget Development – Accts Load Tab



#### Load Position Control Benefits to Budget Development – Accts Clear Tab



#### Load Position Control Benefits to Budget Development – Job Tab



## QCC Budget Development / Finance Job Menu



#### Copy Ending Balances to Budget Development – Main Tab



####