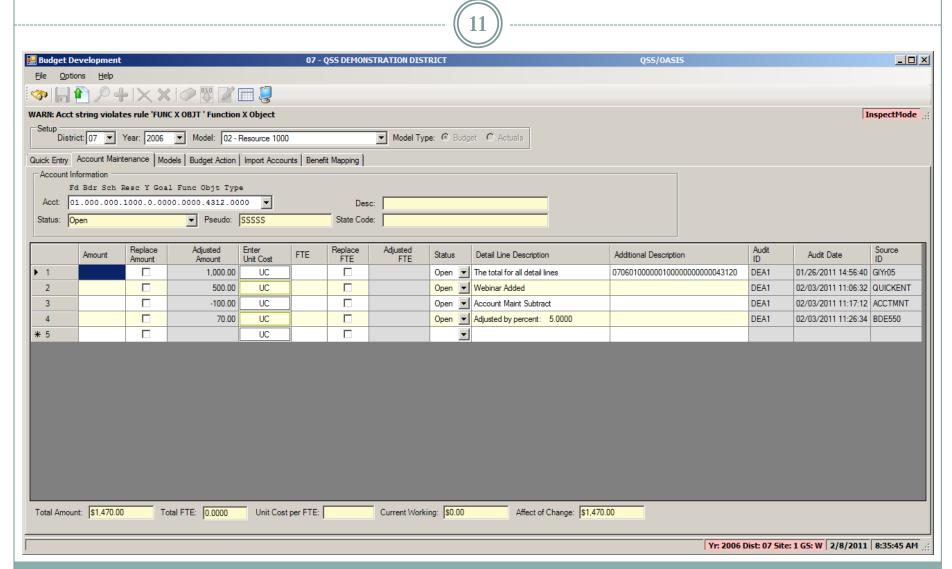

ng budgets to/from Budget Development
- Creating Budget Actions
- Calculating Employer-Paid Benefits within Budget Development
- Using Position Control to Load Labor and Employer-Paid Benefits into Budget Development
- Using Budget Development for GL Ending / Beginning Balances
- Generating Budget Development Reports

# QCC Financial System Menu Tree



## QCC Help+Video Dropdown List





# QCC Help Viewer after Selecting "Documentation, Links and Feedback"



## Budget Development Help+Video Dropdown List



# QCC Help Viewer after Selecting "Video: Budget Development only"



# QCC Budget Development / Quick Entry / Filter Tab



## QCC Budget Development / Quick Entry / Entry Tab



## QCC Budget Development / Quick Entry / Import Grid



## QCC Budget Development / Account Maint Tab



## QCC Budget Development / Budget Action – Auto Created



## QCC Budget Development / Budget Action Search Tab



## QCC Budget Development / Budget Action Lookup



## QCC Budget Development / Budget Action Add



# QCC Budget Development / Import Tab



# QCC Budget Development / Import Grid



#### QCC Budget Development / Benefit Mapping / Acct to Column Tab



#### QCC Budget Development / Benefit Mapping / Object to Row Tab



#### QCC Budget Development / Benefit Mapping / Amount to Row Tab



### QCC Budget Development / Pos Ctl Job Menu





#### Load Position Control Salaries to Budget Development – Main Tab



#### Load Position Control Salaries to Budget Development – Additional Tab



#### Load Position Control Salaries to Budget Development – Accts Load Tab



#### Load P