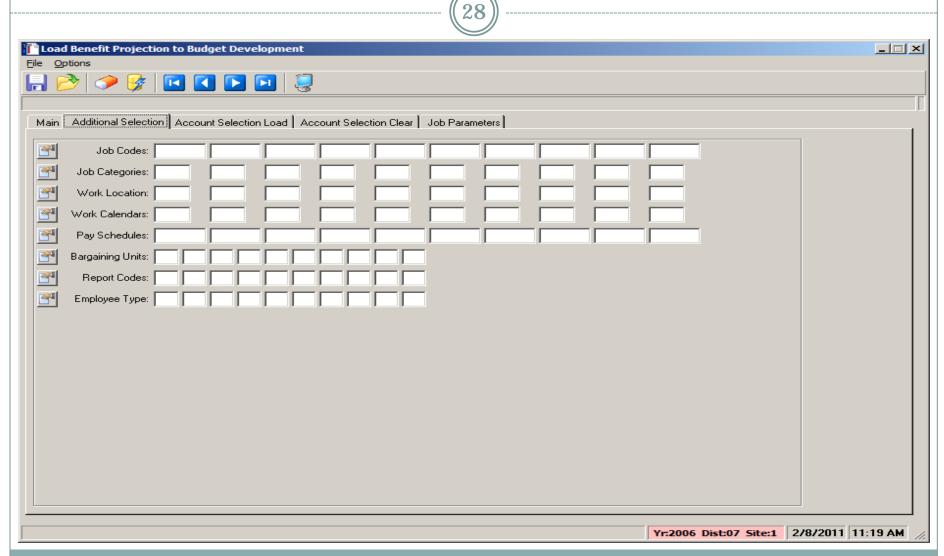

Import Grid



#### QCC Budget Development / Benefit Mapping / Acct to Column Tab



#### QCC Budget Development / Benefit Mapping / Object to Row Tab



#### QCC Budget Development / Benefit Mapping / Amount to Row Tab



### QCC Budget Development / Pos Ctl Job Menu





#### Load Position Control Salaries to Budget Development – Main Tab



#### Load Position Control Salaries to Budget Development – Additional Tab



#### Load Position Control Salaries to Budget Development – Accts Load Tab



#### Load Position Control Salaries to Budget Development – Accts Clear Tab



#### Load Position Control Salaries to Budget Development – Job Tab



#### Load Position Control Benefits to Budget Development – Main Tab



#### Load Position Control Benefits to Budget Development – Additional Tab



#### Load Position Control Benefits to Budget Development – Accts Load Tab



#### Load Position Control Benefits to Budget Development – Accts Clear Tab



#### Load Position Control Benefits to Budget Development – Job Tab



## QCC Budget Development / Finance Job Menu



#### Copy Ending Balances to Budget Development – Main Tab



#### Copy Ending Balances to Budget Development – Accounts Tab



#### Transfer Beginning Balances from Development to GL – Main Tab



#### Transfer Beginning Balances from Development to GL – Accounts Tab



## Budget Development Reports - Finance Job Menu



#### Benefit Mapping Values (BDR011) - Main Tab



#### Benefit Mapping Values (BDR011) – Submit Job Tab





#### Budget Actions Report (BDR200) - Main Tab





#### Budget/Actuals Model Report (BD