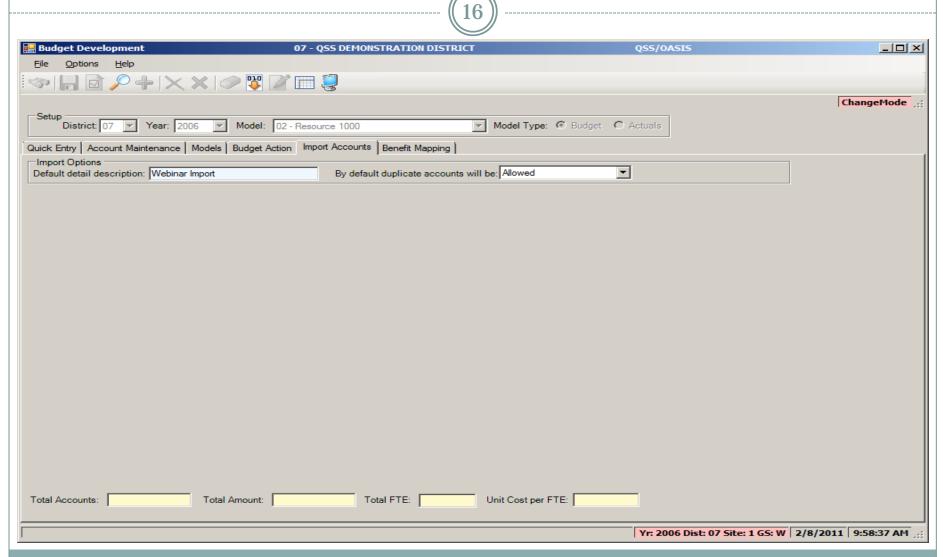

/ Beginning Balances
- Generating Budget Development Reports

# QCC Financial System Menu Tree



## QCC Help+Video Dropdown List





# QCC Help Viewer after Selecting "Documentation, Links and Feedback"



## Budget Development Help+Video Dropdown List



# QCC Help Viewer after Selecting "Video: Budget Development only"



# QCC Budget Development / Quick Entry / Filter Tab



## QCC Budget Development / Quick Entry / Entry Tab



## QCC Budget Development / Quick Entry / Import Grid



## QCC Budget Development / Account Maint Tab



## QCC Budget Development / Budget Action – Auto Created



## QCC Budget Development / Budget Action Search Tab



## QCC Budget Development / Budget Action Lookup



## QCC Budget Development / Budget Action Add



# QCC Budget Development / Import Tab



# QCC Budget Development / Import Grid



#### QCC Budget Development / Benefit Mapping / Acct to Column Tab



#### QCC Budget Development / Benefit Mapping / Object to Row Tab



#### QCC Budget Development / Benefit Mapping / Amount to Row Tab



### QCC Budget Development / Pos Ctl Job Menu





#### Load Position Control Salaries to Budget Development – Main Tab



#### Load Position Control Salaries to Budget Development – Additional Tab



#### Load Position Control Salaries to Budget Development – Accts Load Tab



#### Load Position Control Salaries to Budget Development – Accts Clear Tab



#### Load Position Control Salaries to Budget Development – Job Tab



#### Load Position Control Benefits to Budget Development – Main Tab



#### Load Position Control Benefits to Budget D